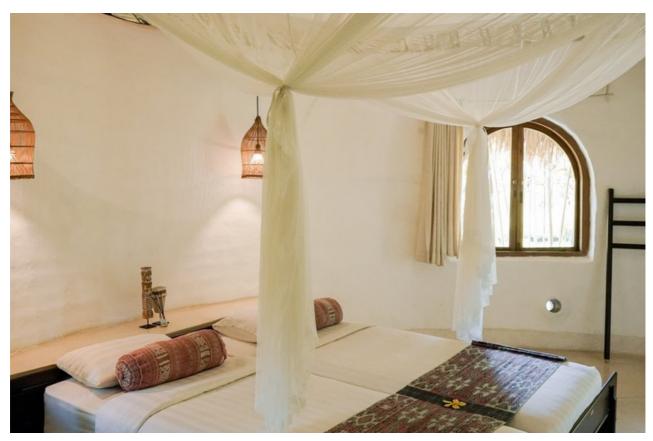

## Single Room x 2 rooms

1 bedroom (sleeps 1 person in king size bed), private bathroom