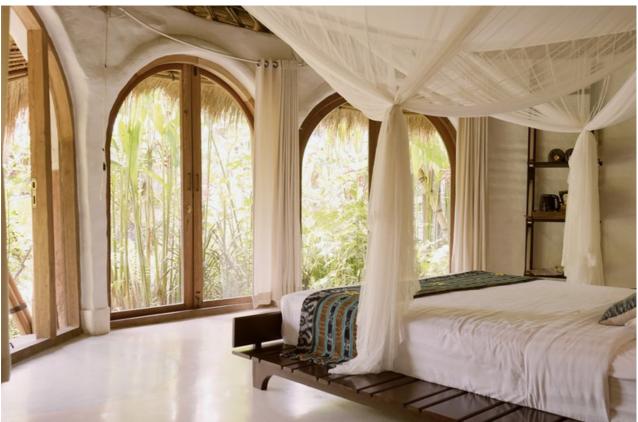

#### **Deluxe Room**

1 bedroom (sleeps 2 people), 1 small nook, private bathroom

\*The beds can either be single size or king size