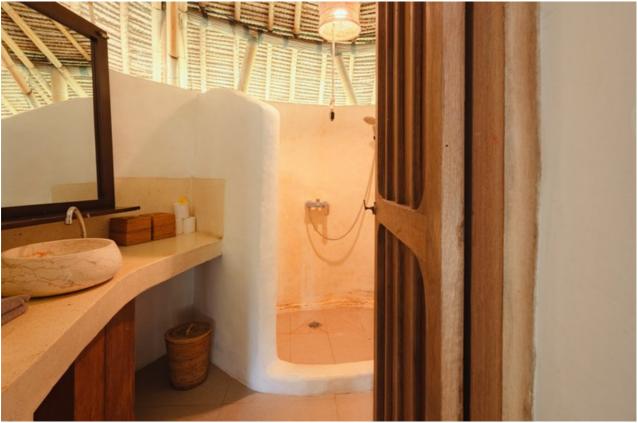

#### **Deluxe Room**

1 bedroom (sleeps 2 people), 1 small nook, private bathroom

\*The beds can either be single size or king size