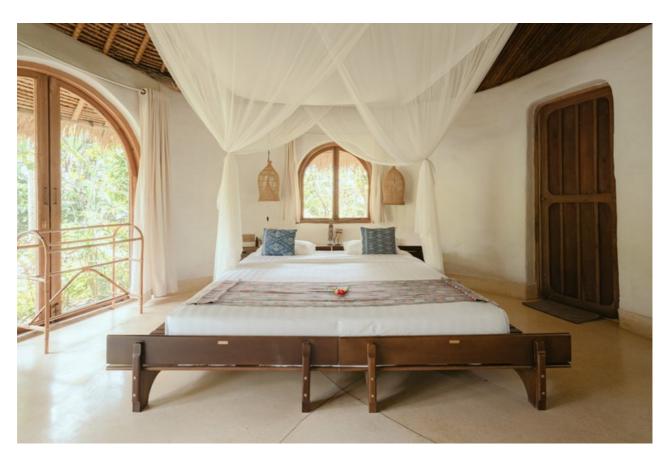

#### **Deluxe Room**

1 bedroom (sleeps 2 people), 1 small nook, private bathroom

\*The beds can either be single size or king size