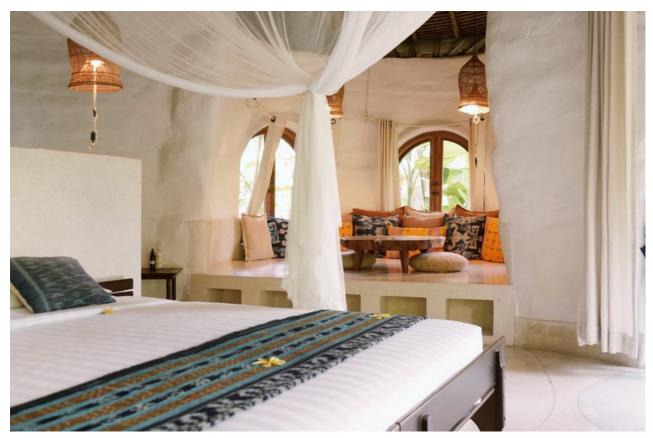

#### **Deluxe Room**

1 bedroom (sleeps 2 people), 1 small nook, private bathroom

\*The beds can either be single size or king size