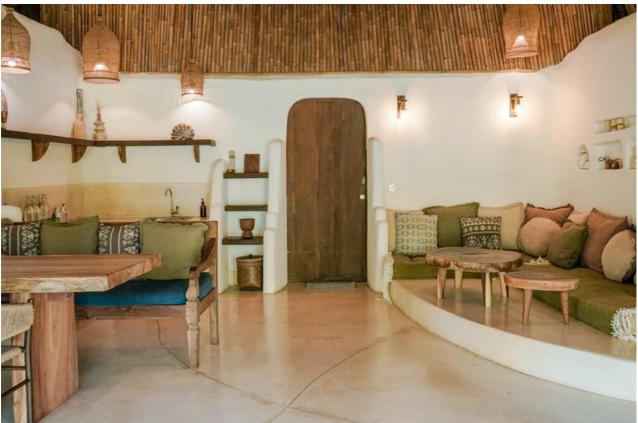

#### **Suite Room**

2 bedrooms (sleeps 2 people each, 4 people total), 1 living room, 2 showers, 2 sinks, 1 bathroom

\*The beds will be single beds