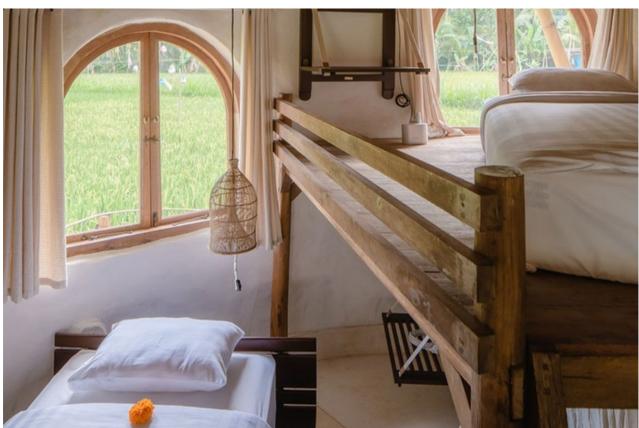

### Women's Dormitory / Men's Dormitory

1 big villa for each gender, bunk style beds (spacious enough to sleep 11 people, but during our retreat, we are limiting it to 6 people in the room for more personal space), shared shower and bathroom, lockers for valuables