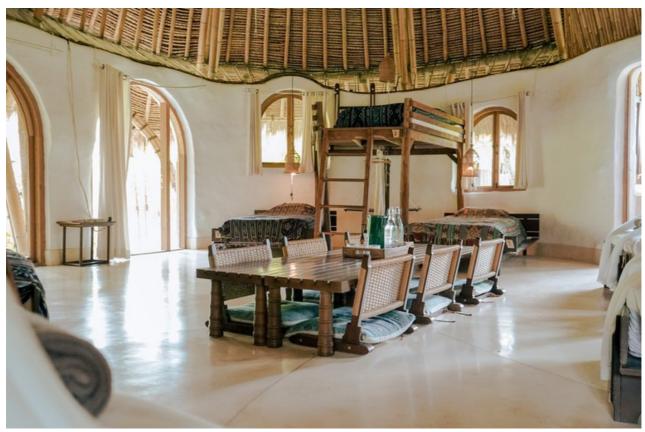

### Women's Dormitory / Men's Dormitory

1 big villa for each gender, bunk style beds (spacious enough to sleep 11 people, but during our retreat, we are limiting it to 6 people in the room for more personal space), shared shower and bathroom, lockers for valuables